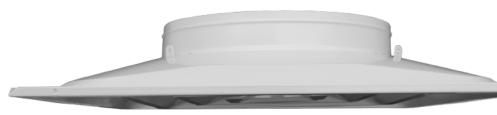

### T-Bar Diffusers

Choose from a 2-cone or 3-cone design for 360° of air deflection.

#### Insulation

Cone diffusers may be ordered with or without insulation.