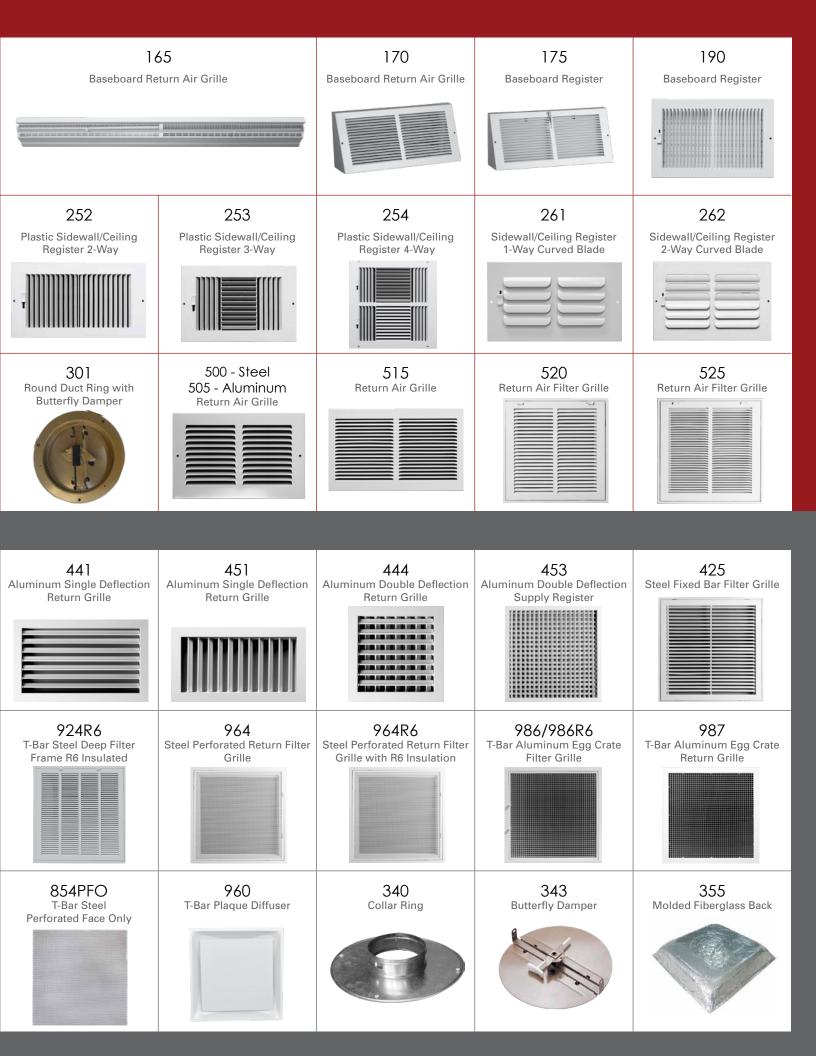

h Operation           | Stringent assembly and quality control procedures provide outstanding operation every time.                                             |
| Engineered & Tested        | Accord registers are engineered and tested to the industry's highest standards.                                                         |
| Hand Inspected             | Each part is individually inspected for quality before it is packaged.                                                                  |
| Protective Packaging       | Quality shrink wrapping with cardboard backing prevents damage in shipping and on the shelf.                                            |





PHONE 800.906.9223 FAX 678.684.1168

www.AccordVentilation.com

# REGISTERS, GRILLES & DIFFUSERS PRODUCT SELECTION GUIDE