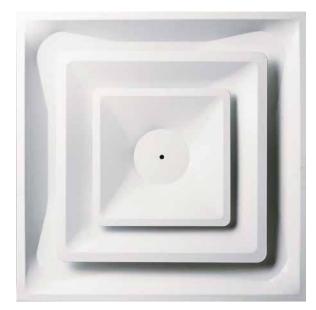

### T-Bar Diffusers

Choose from a 2-cone or 3-cone design for 360° of air deflection.

### **Ribbed** Collar

The formed rib around a 2" high fixed collar makes connecting to flex duct a simple task. The fixed collar is available in sizes 6", 8", 10", 12", and 14".