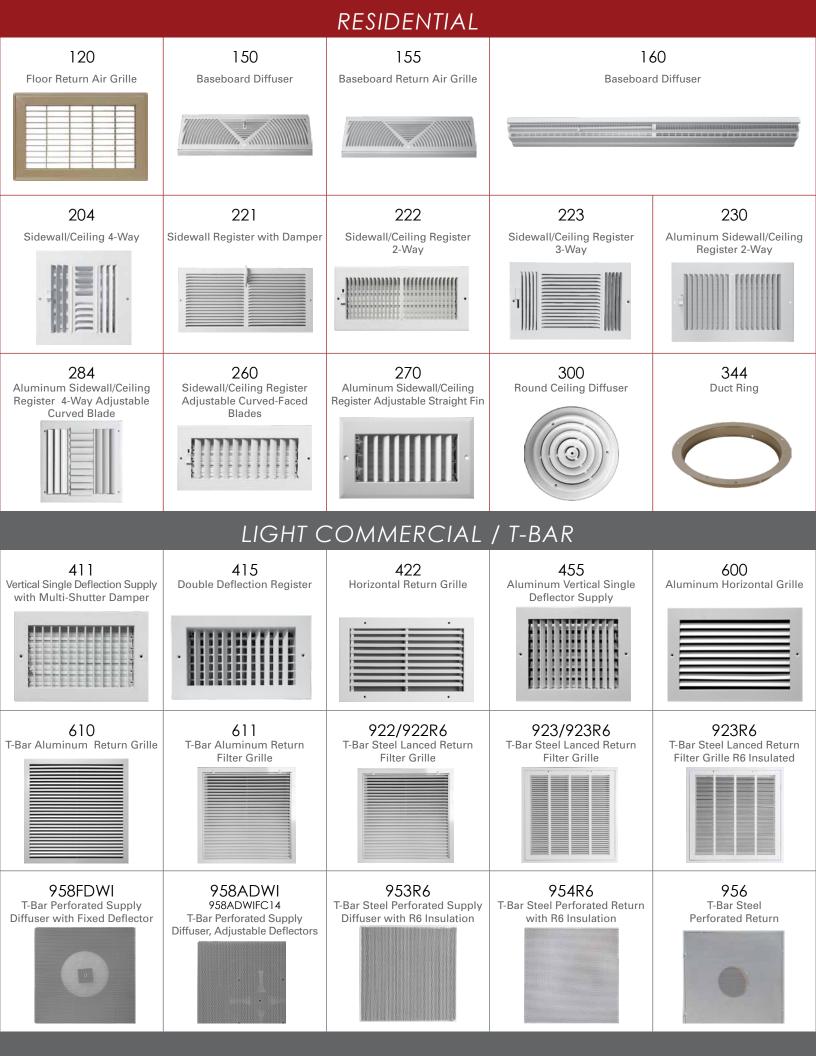

## Residential

ENGINEERED FOR A LIFETIME

| Dual Paint Coatings        | Electro-Coating and Powder-Coating provide excellent coverage,<br>durability, superior corrosion-resistance, and a flawless appearance. |
|----------------------------|-----------------------------------------------------------------------------------------------------------------------------------------|
| Heavy Gauge Steel          | The resilient quality and commercial grade strength of this material ensures outstanding product performance.                           |
| Low-Profile Damper Control | Attractive space-saving switch operates easily.                                                                                         |
| No Sharp Edges             | Precision stamping and hand-finishing ensures that each register will have a smooth surface.                                            |
| Superior Finish            | Attention to details such as invisible welding spots and seams creates<br>a strong and attractive finished product.                     |
| Smooth Operation           | Stringent assembly and quality control procedures provide outstanding operation every time.                                             |
| Engineered & Tested        | Accord registers are engineered and tested to the industry's highest standards.                                                         |
| Hand Inspected             | Each part is individually inspected for quality before it is packaged.                                                                  |
| Protective Packaging       | Quality shrink wrapping with cardboard backing prevents damage in shipping and on the shelf.                                            |