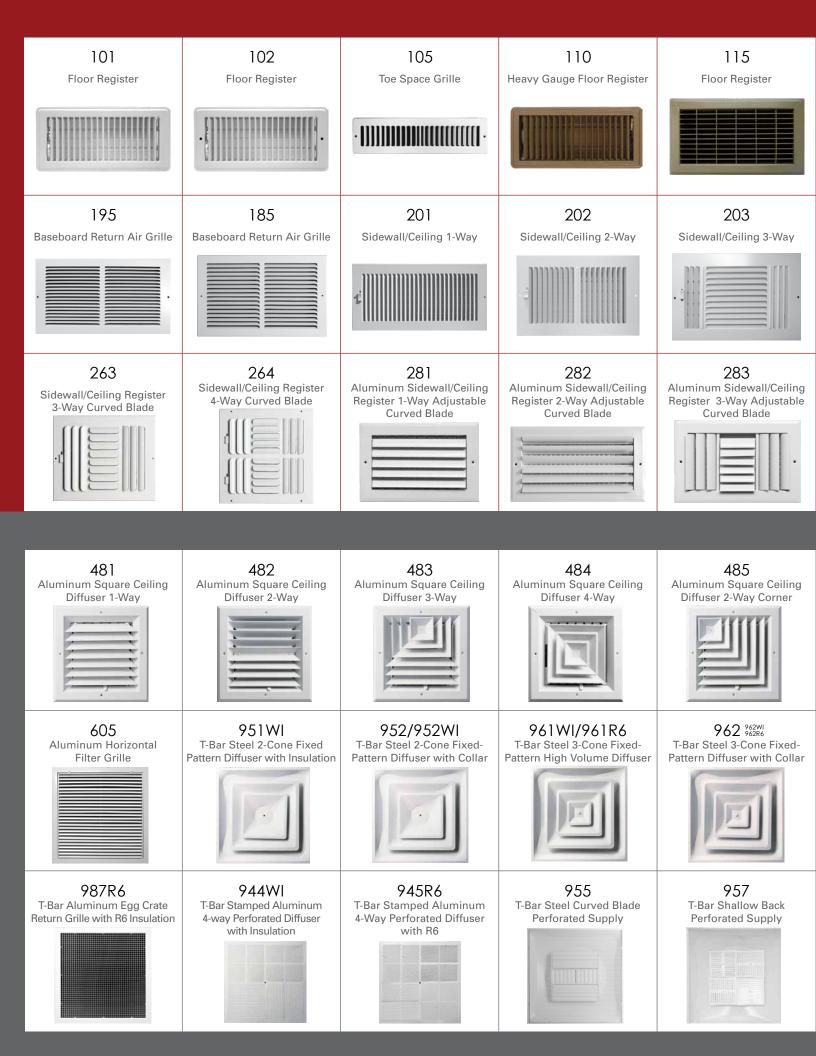

mooth Operation           | Stringent assembly and quality control procedures provide outstanding operation every time.                                             |
| Engineered & Tested        | Accord registers are engineered and tested to the industry's highest standards.                                                         |
| Hand Inspected             | Each part is individually inspected for quality before it is packaged.                                                                  |
| Protective Packaging       | Quality shrink wrapping with cardboard backing prevents damage in shipping and on the shelf.                                            |





PHONE 800.906.9223 FAX 678.684.1168

www.AccordVentilation.com

# REGISTERS, GRILLES & DIFFUSERS PRODUCT SELECTION GUIDE