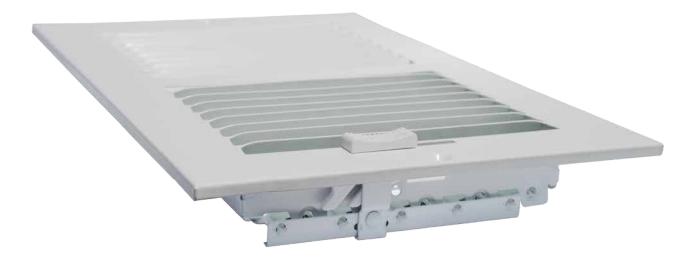

## Residential

ENGINEERED FOR A LIFETIME

| Dual Paint Coatings        | Electro-Coating and Powder-Coating provide excellent coverage,<br>durability, superior corrosion-resistance, and a flawless appearance. |
|----------------------------|-----------------------------------------------------------------------------------------------------------------------------------------|
| Heavy Gauge Steel          | The resilient quality and commercial grade strength of this material ensures outstanding product performance.                           |
| Low-Profile Damper Control | Attractive space-saving switch operates easily.                                                                                         |
| No Sharp Edges             | Precision stamping and hand-finishing ensures that each register will have a smooth surface.                                            |
| Superior Finish            | Attention to details such as invisible welding spots and seams creates<br>a strong and attractive finished product.                     |
| Smooth Operation           | Stringent assembly and quality control procedures provide outstanding operation every time.                                             |
| Engineered & Tested        | Accord registers are engineered and tested to the industry's highest standards.                                                         |
| Hand Inspected             | Each part is individually inspected for quality before it is packaged.                                                                  |
| Protective Packaging       | Quality shrink wrapping with cardboard backing prevents damage in shipping and on the shelf.                                            |